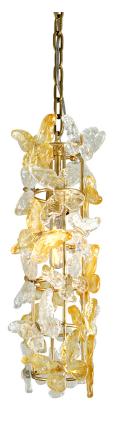

# MILAN 279-41-GL

Italians put their own unique twist on lighting designs in the mid-century modern era. Milan is an elegant wall sconce inspired by their use of simple lines, pleasing textures, and geometric shapes. Tapered linen shades soften and disperse the light, poised along the minimalist arms.

# DIMENSIONS

Height: 21" Width/Diameter: 5" Length: " Minimum Height: 23.5" Maximum Height: 93.75" Canopy/Backplate: " Hanging Type: Product Weight: 13.7lb