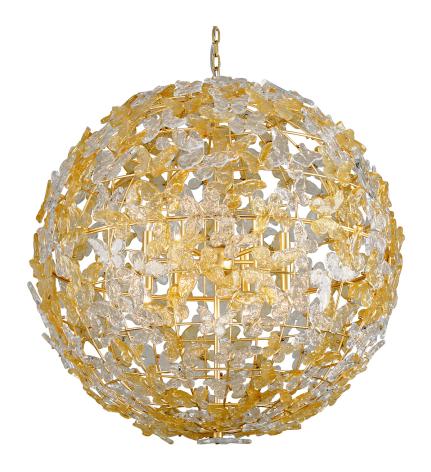

# **DIMENSIONS**

Height: 41.75"

Width/Diameter: 40"

Minimum Height: 45.5" Maximum Height: 115.5" Canopy/Backplate: 8"

Hanging Type:

Product Weight: 154lb

### **GLASS**

Attachment:

Glass 1: Piastre Glass Glass 2: Piastre Glass

# **LAMPING**

Bulb 1

Bulb Included: No

Socket: E12 Candelabra Base Bulb: 12 • 60 Watt Max

Voltage: 120 UL Rating: UL Dry