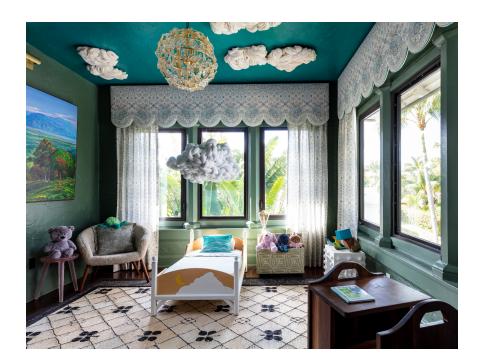

#### 279-46-GL

Italians put their own unique twist on lighting designs in the mid-century modern era. Milan is an elegant wall sconce inspired by their use of simple lines, pleasing textures, and geometric shapes. Tapered linen shades soften and disperse the light, poised along the minimalist arms.