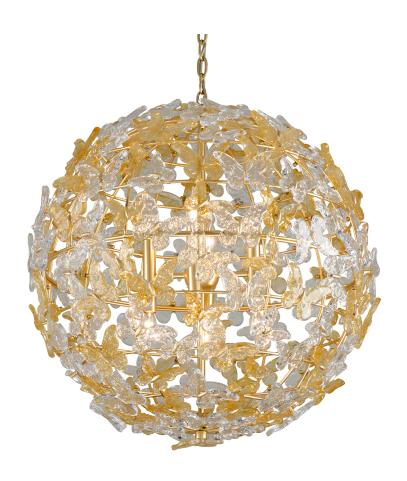

#### 279-48

Italians put their own unique twist on lighting designs in the mid-century modern era. Milan is an elegant wall sconce inspired by their use of simple lines, pleasing textures, and geometric shapes. Tapered linen shades soften and disperse the light, poised along the minimalist arms.

## **DIMENSIONS**

Height: 32.25" Width/Diameter: 30" Minimum Height: 35.5"

Maximum Height: 105.5" Canopy/Backplate: 7"

Hanging Type:

Product Weight: 92lb

### **GLASS**

Attachment:

Glass 1: Piastre Glass Glass 2: Piastre Glass