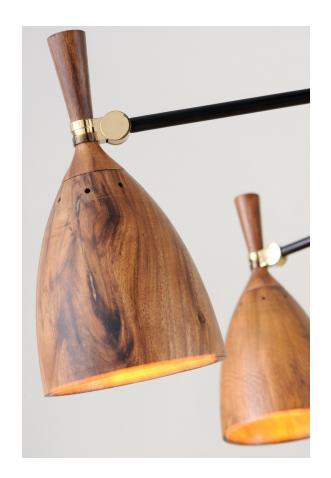

# **UTOPIA**

#### 280-08-SBK

\*Due to the one-of-a-kind nature of the medium, exact colors and patterns may vary slightly from the image shown.

#### **FINISHES**

Soft Black (SBK)

### **GLASS**

Attachment:

Glass 1: Wood

Glass 2: