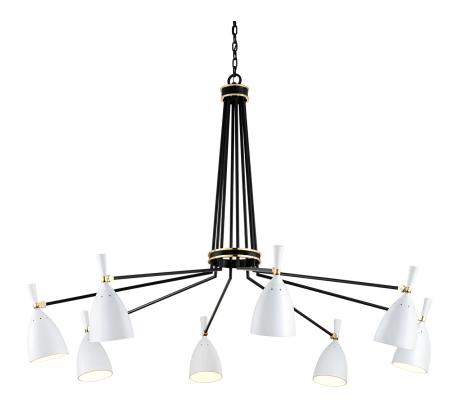

# **UTOPIA**

#### 281-08

\*Due to the one-of-a-kind nature of the medium, exact colors and patterns may vary slightly from the image shown.

# **FINISHES**

BLACK BRASS OFF WHITE SHADES (BLACK BRASS OFF WHITE SHADES)

# **DIMENSIONS**

Height: 47.75"

Width/Diameter: 63.5"

Minimum Height: 50.75"

Maximum Height: 120.75"

Canopy/Backplate: 7.5"

Hanging Type:

Product Weight: 42lb