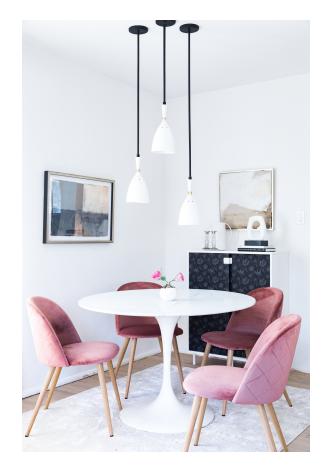

# **UTOPIA** 281-41

\*Due to the one-of-a-kind nature of the medium, exact colors and patterns may vary slightly from the image shown.

### FINISHES

BLACK BRASS OFF WHITE SHADES (BLACK BRASS OFF WHITE SHADES)

#### DIMENSIONS

Height: 12.5" Width/Diameter: 6" Minimum Height: 14.38" Maximum Height: 62.5" Canopy/Backplate: 5" Hanging Type: Product Weight: 5lb