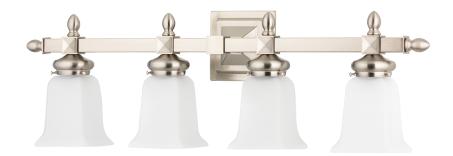

#### 2824-SN

The play between cubical and spherical elements recurs throughout Cumberland's design. Square arms and quadrilateral pyramids balance the curvy metal sockets and the smooth, almond-shaped finials. A tulip-shaped glass shade with soft edges diffuses the light.