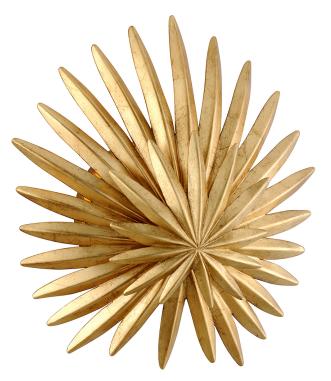

Savvy's layered palm-frond look partially conceals the light, giving this nature-inspired fixture a little mystery.

#### VINTAGE GOLD LEAF (VINTAGE GOLD LEAF)