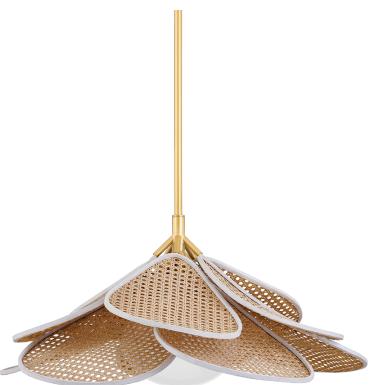

# **FLORINA**

3128-AGB

Petals of natural rattan caning are trimmed in white cotton and layered around an opal glossy glass globe to give Florina its airy, natural floral aesthetic.