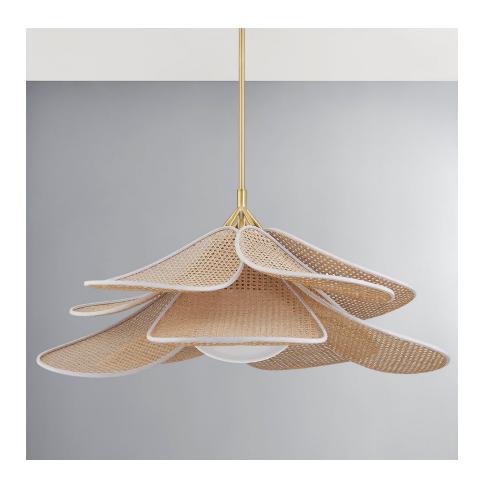

# **FLORINA**

#### 3144-AGB

Petals of natural rattan caning are trimmed in white cotton and layered around an opal glossy glass globe to give Florina its airy, natural floral aesthetic.

### **FINISHES**

Aged Brass (AGB)