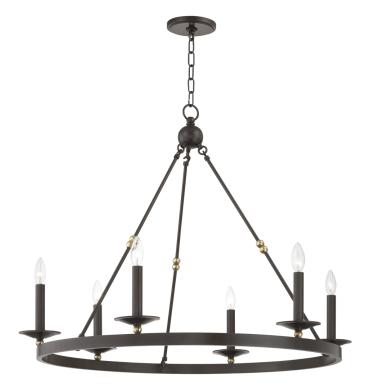

# ALLENDALE

3206-AOB

Streamlining a wagon-wheel chandelier with hook-and-hoop rods, Allendale breathes new life into a classic. Available in one-to-three-tier and rectangle versions, its sphere details and vastly different finishes refine the rustic.

#### DIMENSIONS

Height: 29.75" Width/Diameter: 35.75" Minimum Height: 32.25" Maximum Height: 84.5" Canopy/Backplate: 5.5" Hanging Type: 54" Product Weight: 20lb