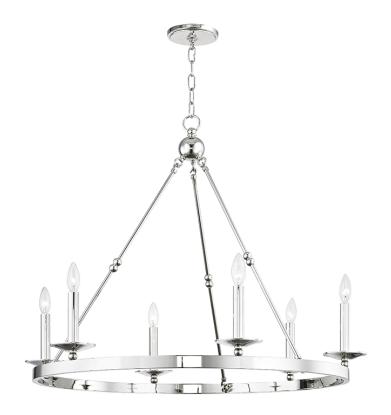

# **ALLENDALE**

#### 3206-PN

Streamlining a wagon-wheel chandelier with hook-and-hoop rods, Allendale breathes new life into a classic. Available in one-to-three-tier and rectangle versions, its sphere details and vastly different finishes refine the rustic.

#### **DIMENSIONS**

Height: 29.75"

Width/Diameter: 35.75"

Minimum Height: 32.25"

Maximum Height: 84.5"

Canopy/Backplate: 5.5"

Hanging Type: 54"

Product Weight: 20lb