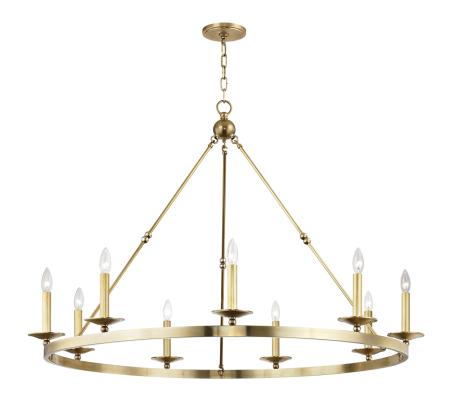

#### 3209-AGB

Streamlining a wagon-wheel chandelier with hook-and-hoop rods, Allendale breathes new life into a classic. Available in one-to-three-tier and rectangle versions, its sphere details and vastly different finishes refine the rustic.

#### **DIMENSIONS**

Height: 33.75"

Width/Diameter: 46.25"

Minimum Height: 36.25"

Maximum Height: 88.5"

Canopy/Backplate: 5.5"

Hanging Type: 54"

Product Weight: 30lb