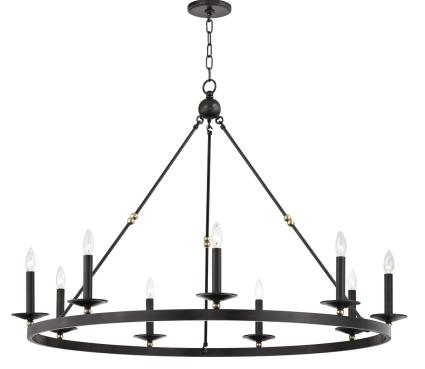

# ALLENDALE

## 3209-AOB

Streamlining a wagon-wheel chandelier with hook-and-hoop rods, Allendale breathes new life into a classic. Available in one-to-three-tier and rectangle versions, its sphere details and vastly different finishes refine the rustic.

#### DIMENSIONS

Height: 33.75" Width/Diameter: 46.25" Minimum Height: 36.25" Maximum Height: 88.5" Canopy/Backplate: 5.5" Hanging Type: 54" Product Weight: 30lb