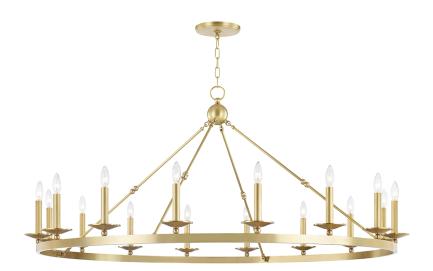

# **ALLENDALE**

#### 3216-AGB

Streamlining a wagon-wheel chandelier with hook-and-hoop rods, Allendale breathes new life into a classic. Available in one-to-three-tier and rectangle versions, its sphere details and vastly different finishes refine the rustic.

## **DIMENSIONS**

Height: 27.25"

Width/Diameter: 58"

Minimum Height: 30.25" Maximum Height: 81.25" Canopy/Backplate: 7"

Hanging Type:

Product Weight: 39lb