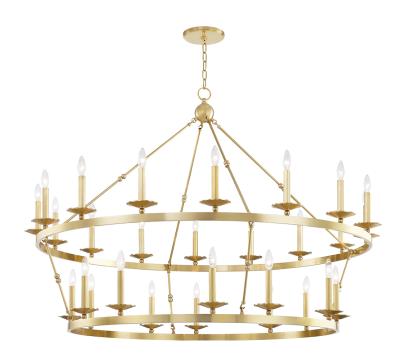

# **ALLENDALE**

#### 3228-AGB

Streamlining a wagon-wheel chandelier with hook-and-hoop rods, Allendale breathes new life into a classic. Available in one-to-three-tier and rectangle versions, its sphere details and vastly different finishes refine the rustic.

## **DIMENSIONS**

Height: 40.75"

Width/Diameter: 58"

Minimum Height: 43.75" Maximum Height: 94.75" Canopy/Backplate: 7"

Hanging Type:

Product Weight: 50lb