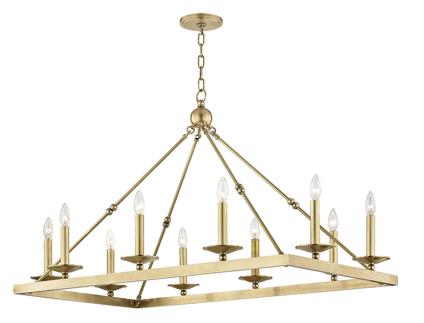

# ALLENDALE

3244-AGB

Streamlining a wagon-wheel chandelier with hook-and-hoop rods, Allendale breathes new life into a classic. Available in one-to-three-tier and rectangle versions, its sphere details and vastly different finishes refine the rustic.

# DIMENSIONS

Height: 27.75" Width/Diameter: 27" Length: 44.5" Minimum Height: 31" Maximum Height: 84.25" Canopy/Backplate: 5.5" Hanging Type: 54" Product Weight: 25lb