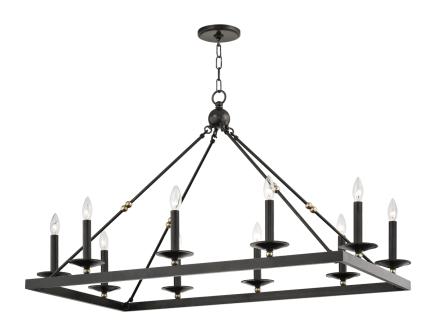

# **ALLENDALE**

#### 3244-AOB

Streamlining a wagon-wheel chandelier with hook-and-hoop rods, Allendale breathes new life into a classic. Available in one-to-three-tier and rectangle versions, its sphere details and vastly different finishes refine the rustic.

## **DIMENSIONS**

Height: 27.75" Width/Diameter: 27" Length: 44.5"

Minimum Height: 31"

Maximum Height: 84.25"

Canopy/Backplate: 5.5"

Hanging Type: 54"

Product Weight: 25lb