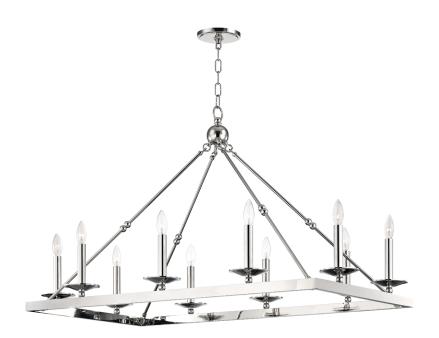

# **ALLENDALE**

#### 3244-PN

Streamlining a wagon-wheel chandelier with hook-and-hoop rods, Allendale breathes new life into a classic. Available in one-to-three-tier and rectangle versions, its sphere details and vastly different finishes refine the rustic.

## **DIMENSIONS**

Height: 27.75" Width/Diameter: 27" Length: 44.5"

Minimum Height: 31"

Maximum Height: 84.25"

Canopy/Backplate: 5.5"

Hanging Type: 54"

Product Weight: 25lb