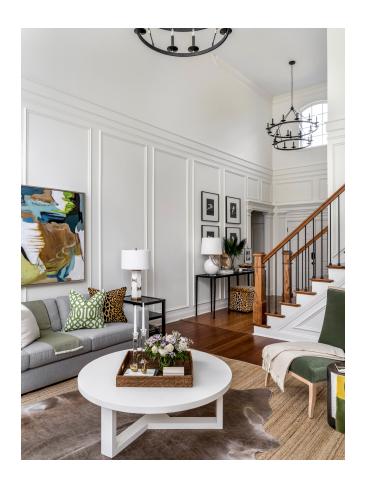

# **ALLENDALE**

#### 3247-AOB

Streamlining a wagon-wheel chandelier with hook-and-hoop rods, Allendale breathes new life into a classic. Available in one-to-three-tier and rectangle versions, its sphere details and vastly different finishes refine the rustic.