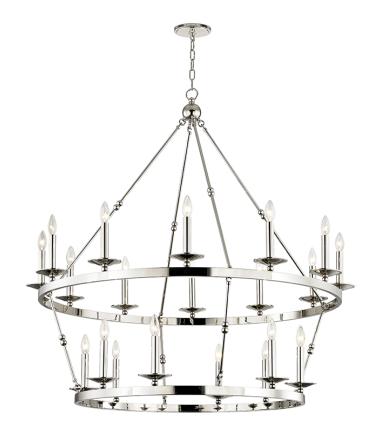

# **ALLENDALE**

#### 3247-PN

Streamlining a wagon-wheel chandelier with hook-and-hoop rods, Allendale breathes new life into a classic. Available in one-to-three-tier and rectangle versions, its sphere details and vastly different finishes refine the rustic.

## **DIMENSIONS**

Height: 38"

Width/Diameter: 46.75"

Minimum Height: 40.5"

Maximum Height: 92.75"

Canopy/Backplate: 5.5"

Hanging Type: 54"

Product Weight: 45lb