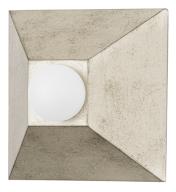

Playing with shapes, Max gives simple geometry maximum style. A series of pyramid bases supporting round globe lights come together to form squares and rectangles. The vintage gold or silver leaf finishes add to the design's overall Hollywood glam feeling. Whether in a flush mount, sconce or bath and vanity, Max adds a chic vibe to any space.

# FINISHES

SILVER LEAF (SILVER LEAF) VINTAGE GOLD LEAF (VINTAGE GOLD LEAF)