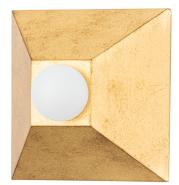

Playing with shapes, Max gives simple geometry maximum style. A series of pyramid bases supporting round globe lights come together to form squares and rectangles. The vintage gold or silver leaf finishes add to the design's overall Hollywood glam feeling. Whether in a flush mount, sconce or bath and vanity, Max adds a chic vibe to any space.

# **FINISHES**

SILVER LEAF (SILVER LEAF)
VINTAGE GOLD LEAF (VINTAGE GOLD LEAF)

# **DIMENSIONS**

Height: 6"

Width/Diameter: 6"

Canopy/Backplate: 0"

Hanging Type: Product Weight: 3lb