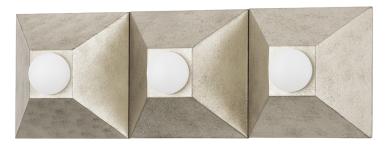

Playing with shapes, Max gives simple geometry maximum style. A series of pyramid bases supporting round globe lights come together to form squares and rectangles. The vintage gold or silver leaf finishes add to the design's overall Hollywood glam feeling. Whether in a flush mount, sconce or bath and vanity, Max adds a chic vibe to any space.

## FINISHES

SILVER LEAF (SILVER LEAF) VINTAGE GOLD LEAF (VINTAGE GOLD LEAF)

### DIMENSIONS

Height: 6" Width/Diameter: 18"

Canopy/Backplate: 0" Hanging Type: Product Weight: 5lb