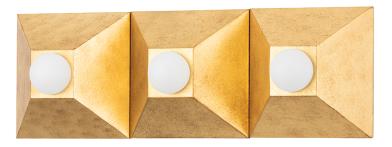

Playing with shapes, Max gives simple geometry maximum style. A series of pyramid bases supporting round globe lights come together to form squares and rectangles. The vintage gold or silver leaf finishes add to the design's overall Hollywood glam feeling. Whether in a flush mount, sconce or bath and vanity, Max adds a chic vibe to any space.

### FINISHES

SILVER LEAF (SILVER LEAF) VINTAGE GOLD LEAF (VINTAGE GOLD LEAF)

#### DIMENSIONS

Height: 6" Width/Diameter: 18"

Canopy/Backplate: 0" Hanging Type: Product Weight: 5lb