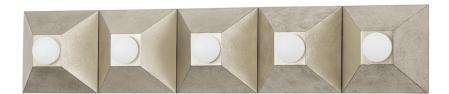

325-05-SL

Playing with shapes, Max gives simple geometry maximum style. A series of pyramid bases supporting round globe lights come together to form squares and rectangles. The vintage gold or silver leaf finishes add to the design's overall Hollywood glam feeling. Whether in a flush mount, sconce or bath and vanity, Max adds a chic vibe to any space.

## **DIMENSIONS**

Height: 6"

Width/Diameter: 30"

Canopy/Backplate: 0"

Hanging Type: Product Weight: 7lb