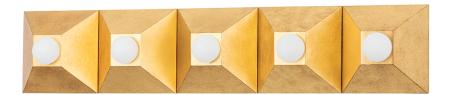

Playing with shapes, Max gives simple geometry maximum style. A series of pyramid bases supporting round globe lights come together to form squares and rectangles. The vintage gold or silver leaf finishes add to the design's overall Hollywood glam feeling. Whether in a flush mount, sconce or bath and vanity, Max adds a chic vibe to any space.

### **DIMENSIONS**

Height: 6"

Width/Diameter: 30"

Canopy/Backplate: 0"

Hanging Type: Product Weight: 7lb