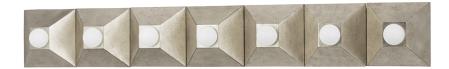

325-07-SL

Playing with shapes, Max gives simple geometry maximum style. A series of pyramid bases supporting round globe lights come together to form squares and rectangles. The vintage gold or silver leaf finishes add to the design's overall Hollywood glam feeling. Whether in a flush mount, sconce or bath and vanity, Max adds a chic vibe to any space.

# **DIMENSIONS**

Height: 6"

Width/Diameter: 42"

Canopy/Backplate: 0"

Hanging Type: Product Weight: 9lb