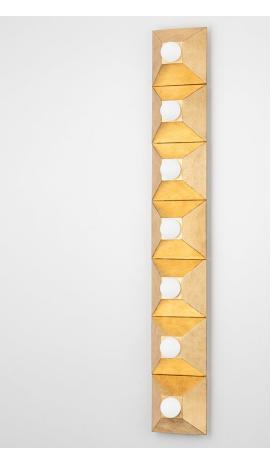

Playing with shapes, Max gives simple geometry maximum style. A series of pyramid bases supporting round globe lights come together to form squares and rectangles. The vintage gold or silver leaf finishes add to the design's overall Hollywood glam feeling. Whether in a flush mount, sconce or bath and vanity, Max adds a chic vibe to any space.