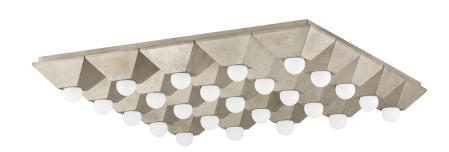

#### 325-25-SL

Playing with shapes, Max gives simple geometry maximum style. A series of pyramid bases supporting round globe lights come together to form squares and rectangles. The vintage gold or silver leaf finishes add to the design's overall Hollywood glam feeling. Whether in a flush mount, sconce or bath and vanity, Max adds a chic vibe to any space.

## **DIMENSIONS**

Height: 4.5"

Width/Diameter: 30.25"

Length: 30.25"

Canopy/Backplate: 0"

Hanging Type:

Product Weight: 14lb