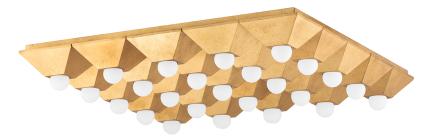

Playing with shapes, Max gives simple geometry maximum style. A series of pyramid bases supporting round globe lights come together to form squares and rectangles. The vintage gold or silver leaf finishes add to the design's overall Hollywood glam feeling. Whether in a flush mount, sconce or bath and vanity, Max adds a chic vibe to any space.

## DIMENSIONS

Height: 4.5" Width/Diameter: 30.25" Length: 30.25"

Canopy/Backplate: 0" Hanging Type: Product Weight: 14lb