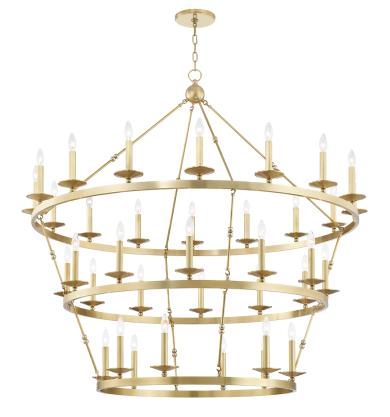

# ALLENDALE

3258-AGB

Streamlining a wagon-wheel chandelier with hook-and-hoop rods, Allendale breathes new life into a classic. Available in one-to-three-tier and rectangle versions, its sphere details and vastly different finishes refine the rustic.

### DIMENSIONS

| Height: 54.25"          |
|-------------------------|
| Width/Diameter: 58"     |
| Minimum Height: 57.25"  |
| Maximum Height: 108.25" |
| Canopy/Backplate: 7"    |
| Hanging Type:           |
|                         |