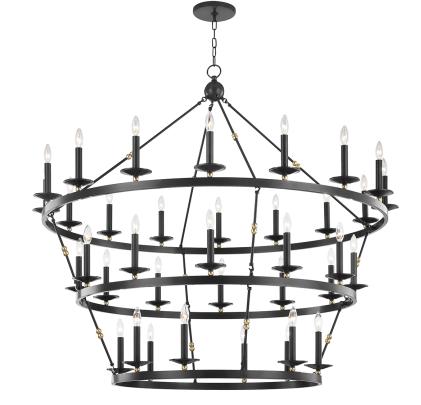

# ALLENDALE

3258-AOB

Streamlining a wagon-wheel chandelier with hook-and-hoop rods, Allendale breathes new life into a classic. Available in one-to-three-tier and rectangle versions, its sphere details and vastly different finishes refine the rustic.

#### DIMENSIONS

Height: 54.25" Width/Diameter: 58" Minimum Height: 57.25" Maximum Height: 108.25" Canopy/Backplate: 7" Hanging Type: Product Weight: 65lb