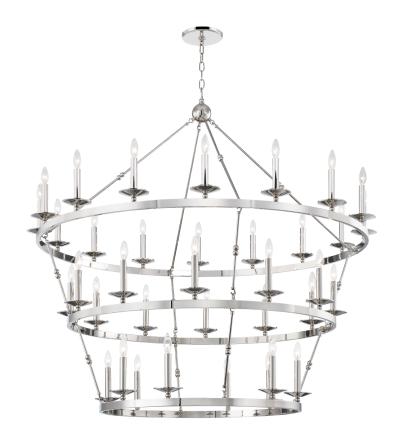

# **ALLENDALE**

#### 3258-PN

Streamlining a wagon-wheel chandelier with hook-and-hoop rods, Allendale breathes new life into a classic. Available in one-to-three-tier and rectangle versions, its sphere details and vastly different finishes refine the rustic.

## **DIMENSIONS**

Height: 54.25"

Width/Diameter: 58"

Canopy/Backplate: 7"

Hanging Type:

Product Weight: 65lb