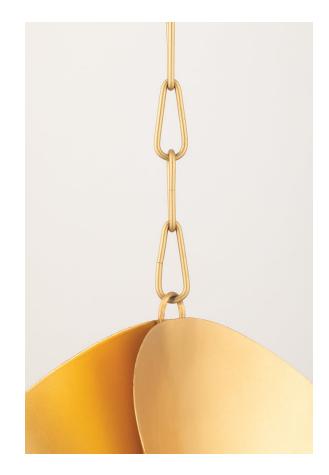

With its panoramic lighting, striking design and stand-out materials, Peony is anything but a wallflower. Handcrafted pieces of gold or silver leaf delicately wrap around opal glass globes. Soft light reflects off the rich metal, adding to the fixture's elevated organic feel.