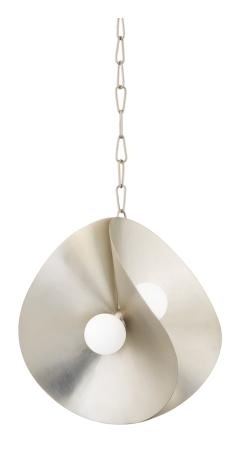

# **PEONY**

#### 330-18-WSL

With its panoramic lighting, striking design and stand-out materials, Peony is anything but a wallflower. Handcrafted pieces of gold or silver leaf delicately wrap around opal glass globes. Soft light reflects off the rich metal, adding to the fixture's elevated organic feel.

## **FINISHES**

GOLD LEAF (GL) WARM SILVER LEAF (WSL)