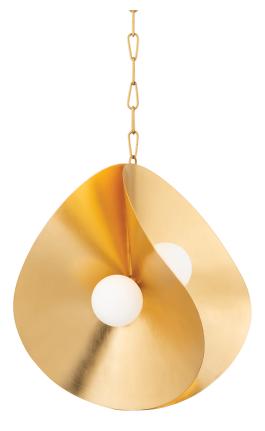

With its panoramic lighting, striking design and stand-out materials, Peony is anything but a wallflower. Handcrafted pieces of gold or silver leaf delicately wrap around opal glass globes. Soft light reflects off the rich metal, adding to the fixture's elevated organic feel.

#### DIMENSIONS

Height: 24.5" Width/Diameter: 23.5" Minimum Height: 29" Maximum Height: 98.25" Canopy/Backplate: 6" Hanging Type: Product Weight: 21lb