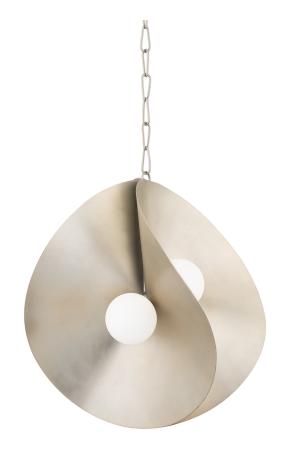

#### 330-24-WSL

With its panoramic lighting, striking design and stand-out materials, Peony is anything but a wallflower. Handcrafted pieces of gold or silver leaf delicately wrap around opal glass globes. Soft light reflects off the rich metal, adding to the fixture's elevated organic feel.

## **FINISHES**

Gold Leaf (GL) WARM SILVER LEAF (WSL)

## **DIMENSIONS**

Height: 24.5"

Width/Diameter: 23.5"

Minimum Height: 29"

Maximum Height: 98.25"

Canopy/Backplate: 6"

Hanging Type:

Product Weight: 21lb