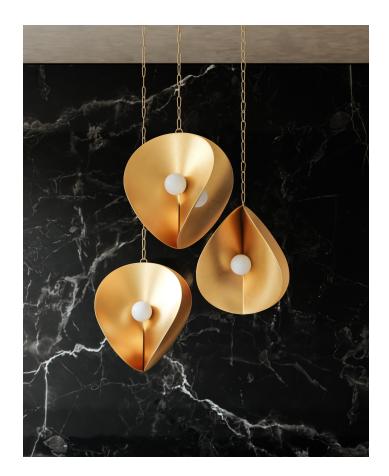

With its panoramic lighting, striking design and stand-out materials, Peony is anything but a wallflower. Handcrafted pieces of gold or silver leaf delicately wrap around opal glass globes. Soft light reflects off the rich metal, adding to the fixture's elevated organic feel.