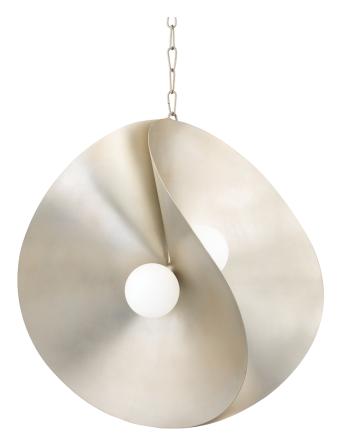

With its panoramic lighting, striking design and stand-out materials, Peony is anything but a wallflower. Handcrafted pieces of gold or silver leaf delicately wrap around opal glass globes. Soft light reflects off the rich metal, adding to the fixture's elevated organic feel.

### DIMENSIONS

Height: 30.75" Width/Diameter: 30" Minimum Height: 35.25" Maximum Height: 104.75" Canopy/Backplate: 6" Hanging Type: Product Weight: 38lb