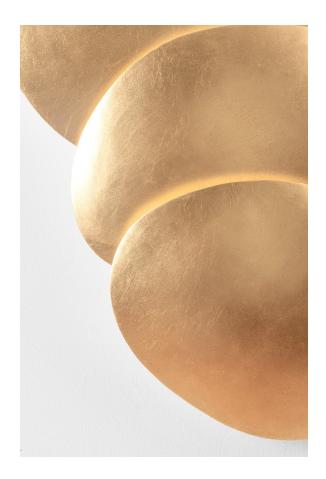

#### 339-03-VGL

Reminiscent of stacked stones, Akemi features a series of layered, rounded forms clustered around a light source. Light washes over the forms as well as the wall creating a soft, beautiful glow. This wall-mounted sconce is available in Vintage Gold Leaf, Warm Silver Leaf and Gesso White finishes to add a modern, natural style to any space.