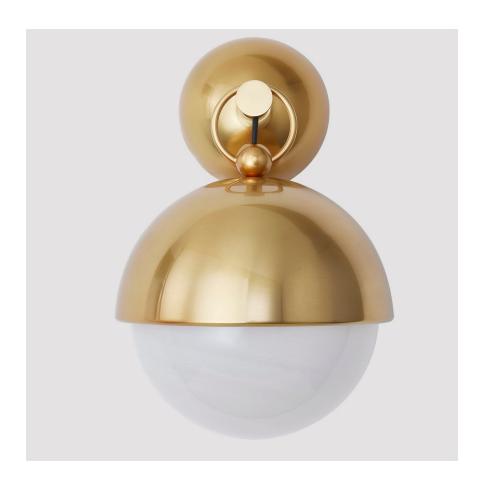

#### 340-01-VPB

Taking inspiration from classic jewelry, the Althea wall sconce and chandelier features cloud glass globes topped by Vintage Polished Brass caps. The shades of the chandelier are arrayed around a ring and hung with intricate chainwork.

### VINTAGE POLISHED BRASS (VPB)