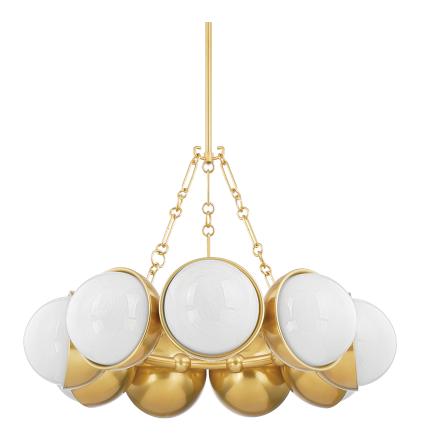

#### 340-34-VPB

Taking inspiration from classic jewelry, the Althea wall sconce and chandelier features cloud glass globes topped by Vintage Polished Brass caps. The shades of the chandelier are arrayed around a ring and hung with intricate chainwork.

#### **DIMENSIONS**

Height: 24.25"

Width/Diameter: 34.25"

Length: "

Minimum Height: 31.5" Maximum Height: 73.5" Canopy/Backplate: 5"

Hanging Type: 1-6 / 2-12" / 1-18"

Product Weight: 34.98lb