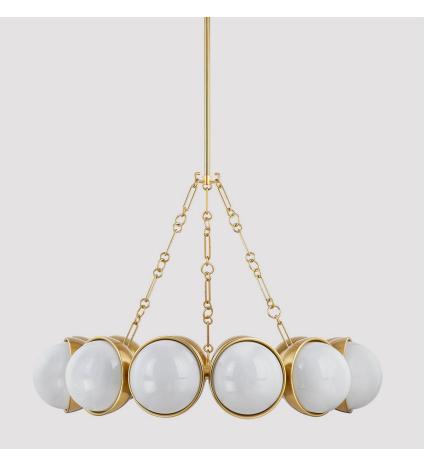

# **ALTHEA** 340-43-VPB

Taking inspiration from classic jewelry, the Althea wall sconce and chandelier features cloud glass globes topped by Vintage Polished Brass caps. The shades of the chandelier are arrayed around a ring and hung with intricate chainwork.

## VINTAGE POLISHED BRASS (VPB)

#### DIMENSIONS

Height: 29.25" Width/Diameter: 43" Length: " Minimum Height: 36.75" Maximum Height: 78.75" Canopy/Backplate: 5" Hanging Type: 1-6 / 2-12" / 1-18" Product Weight: 44lb

## GLASS

Attachment: Glass 1: Glass Glass 2: