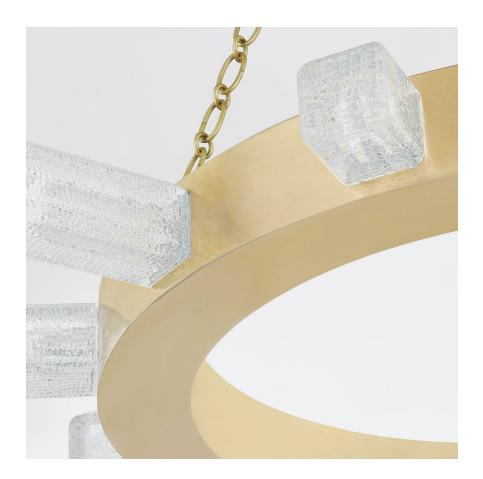

# **CITRINE**

342-35-VB

Sure to be the centerpiece of any ceiling, this on-trend, striking chandelier features rectangular glass cubes projecting from a thick ring of Vintage Brass. The cubes vary in size creating even more visual interest and are made of clear piastre glass with chill marks and bubbles that add texture and a unique, eye-catching glow when illuminated.

#### **GLASS**

Attachment:

Glass 1: Piastre Glass Glass 2: Piastre Glass