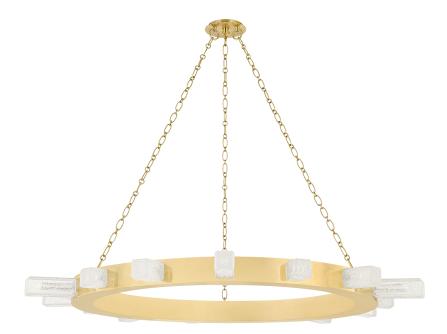

# **CITRINE**

342-49-VB

Sure to be the centerpiece of any ceiling, this on-trend, striking chandelier features rectangular glass cubes projecting from a thick ring of Vintage Brass. The cubes vary in size creating even more visual interest and are made of clear piastre glass with chill marks and bubbles that add texture and a unique, eye-catching glow when illuminated.

## VINTAGE BRASS (VINTAGE BRASS)

## **DIMENSIONS**

Height: 3.25"

Width/Diameter: 48.5"

Length: "

Minimum Height: 18" Maximum Height: 73.5" Canopy/Backplate: 5.5"

Hanging Type:

Product Weight: 56.71lb

#### **GLASS**

Attachment:

Glass 1: Piastre Glass Glass 2: Piastre Glass