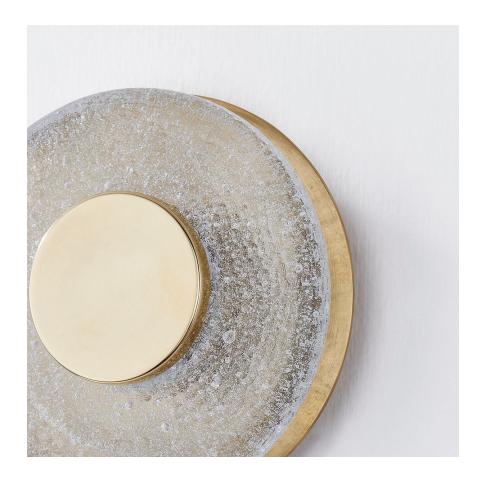

# **PEARL** 351-01-VB

Combining simple shapes, a slim profile and luxe materials to make a big impact, this modern design features thick circles of clear cast glass displayed around rings of Vintage Brass or Polished Nickel. The glass is lit from behind, highlighting the chill marks and adding texture and gorgeous refraction. The three- and five-light sconces can be mounted vertically or horizontally for even more versatility.

## GLASS

Attachment: Glass 1: CAST GLASS Glass 2:

## **PEARL** 351-01-VB