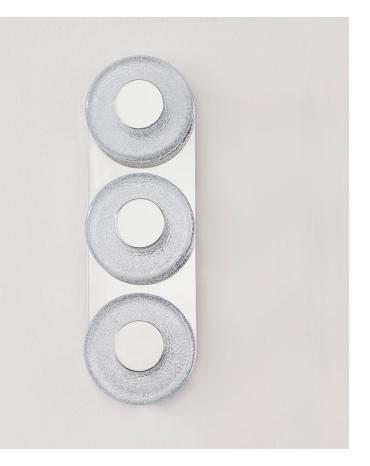

# **PEARL** 351-03-PN

Combining simple shapes, a slim profile and luxe materials to make a big impact, this modern design features thick circles of clear cast glass displayed around rings of Vintage Brass or Polished Nickel. The glass is lit from behind, highlighting the chill marks and adding texture and gorgeous refraction. The three- and five-light sconces can be mounted vertically or horizontally for even more versatility.

## **PEARL** 351-03-PN