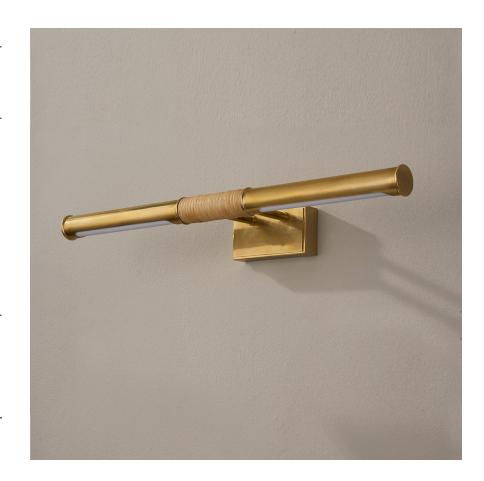

#### 3524-AGB

A traditional picture light gets a stylish upgrade. Rattan wrapping at the center gives the design an updated, natural feel while still keeping it familiar and easy to use. A designer essential and trend-forward piece, Halstead works well in various interiors.

#### **FINISHES**

Aged Brass (AGB)